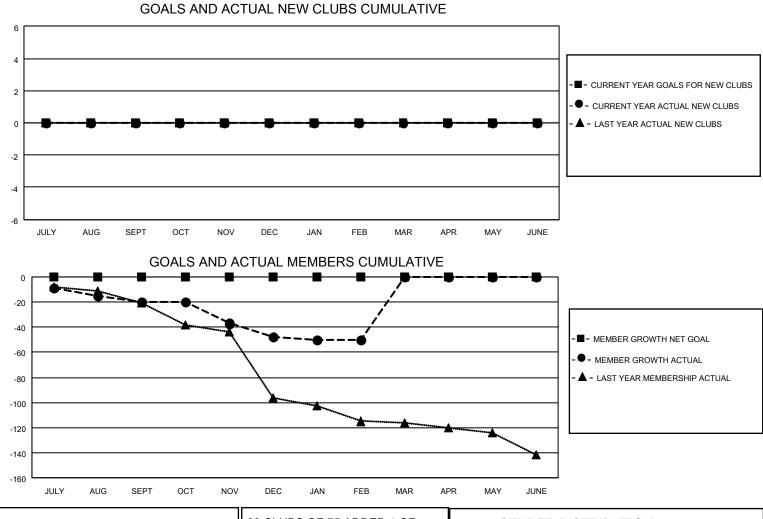

## LOCATION ENGLAND

District 105 N

Results as of: 2/28/2022

| Clubs                 |               |           |               | Members               |                         |                         |                                                    |
|-----------------------|---------------|-----------|---------------|-----------------------|-------------------------|-------------------------|----------------------------------------------------|
| RESULTS FOR 2021-2022 |               |           |               | RESULTS FOR 2021-2022 |                         |                         |                                                    |
| QUARTER               | NEW CLUB GOAL | NEW CLUBS | DROPPED CLUBS | QUARTER               | MBER GROWTH NET<br>GOAL | MEMBER GROWTH<br>ACTUAL | DROPPED<br>MEMBERS ACTUAL<br>(including transfers) |
| JULY/AUG/SEPT         | 0             | 0         | 2             | JULY/AUG/SEPT         | 0                       | 21                      | 37                                                 |
| OCT/NOV/DEC           | 0             | 0         | 1             | OCT/NOV/DEC           | 0                       | 31                      | 55                                                 |
| JAN/FEB/MAR           | 0             | 0         | 1             | JAN/FEB/MAR           | 0                       | 18                      | 19                                                 |
| APR/MAY/JUNE          | 0             | 0         | 0             | APR/MAY/JUNE          | 0                       | 0                       | 0                                                  |